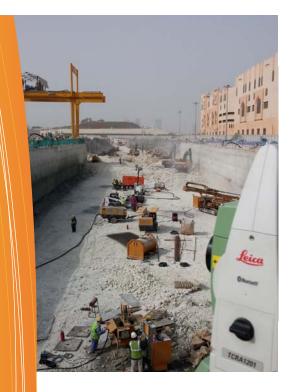

### AERIAL. GROUND & UNDERGROUND SURVEYS

Gulf Land Surveys is lead by Chartered Land Surveyors and brings together over 20 years experience. A joint venture with Gulf Laboratories, we've successfully completed projects in a number of industries including, Oil, Gas, Power & Water. As experts in aerial and terrestrial survey solutions we are able to provide aerial, ground & underground data to give you a complete picture of a site or asset. Technology is at the core of everything we do and Gulf Land Surveys invest heavily in advanced survey technologies allowing us to utilise the most appropriate tools and survey methodologies on your projects. As pioneers in the use of Terrestrial LiDAR & UAV (Unmanned Aerial Vehicle) technology for surveying projects Gulf Land Surveys staff have all the necessary expertise to provide your engineers with the information they need to make the right decisions. Gulf Land Surveys has offices in UK, Qatar & Oman.

### SURVEY TECHNOLOGY

Gulf Land Surveys utilise an array of advanced survey sensors ranging from highly precise Total Stations & GPS Sensors to Unmanned Aerial Survey Vehicles & Terrestrial Laser Scanners.