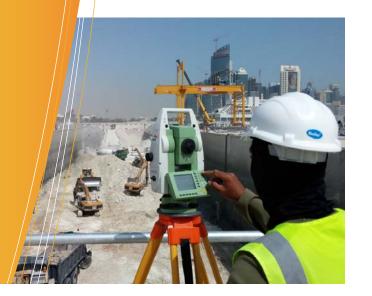

### AERIAL. GROUND & UNDERGROUND SURVEYS

Gulf Land Surveys is lead by Chartered Land Surveyors and brings together over 20 years experience. A joint venture with Gulf Laboratories, we've successfully completed projects in a number of industries including, Oil, Gas, Power & Water. As experts in aerial and terrestrial survey solutions we are able to provide aerial, ground & underground data to give you a complete picture of a site or asset. Technology is at the core of everything we do and Gulf Land Surveys invest heavily in advanced survey technologies allowing us to utilise the most appropriate tools and survey methodologies on your projects. As pioneers in the use of Terrestrial LiDAR & UAV (Unmanned Aerial Vehicle) technology for surveying projects Gulf Land Surveys staff have all the necessary expertise to provide your engineers with the information they need to make the right decisions. Gulf Land Surveys has offices in UK, Qatar & Oman.

### SURVEY TECHNOLOGY

Gulf Land Surveys utilise an array of advanced survey sensors ranging from highly precise Total Stations & GPS Sensors to Unmanned Aerial Survey Vehicles & Terrestrial Laser Scanners.