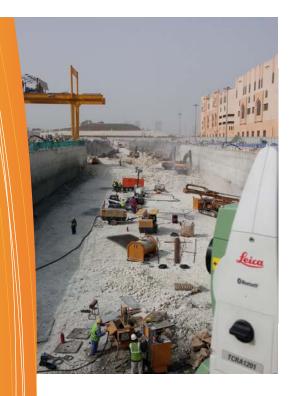

## AERIAL, GROUND AND UNDERGROUND

Geospatial Data for your sites and assets data is captured from above, on and below the ground, providing a complete solution for your engineering teams. A range of survey tools, technologies .and methodologies are utilised to capture asset information throughout your plant.