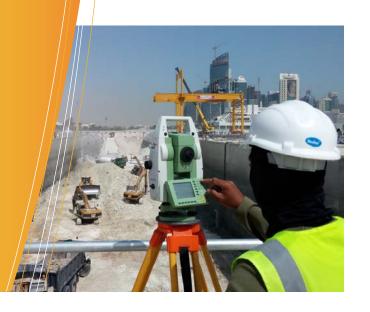

### SURVEY TECHNOLOGY

Gulf Land Surveys utilise an array of advanced survey sensors ranging from highly precise Total Stations & GPS Sensors to Unmanned Aerial Survey Vehicles & Terrestrial Laser Scanners.

## AERIAL, GROUND AND UNDERGROUND

Geospatial Data for your sites and assets data is captured from above, on and below the ground, providing a complete solution for your engineering teams. A range of survey tools, technologies .and methodologies are utilised to capture asset information throughout your plant.